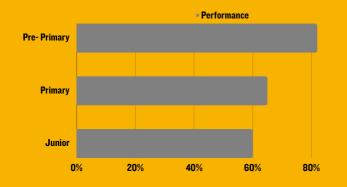

#### **Gurukul SEPEt**

Overall the school children have scored 81% in Internal SEPEt Assessments - considering safe space gurukul, growth mindset, self management and social awareness.

Basketball and Badminton court prepared Tree Plantation in school