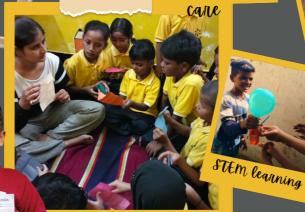

### Children of yellow Rooms

Visits

Early childhood learning

Science model

learn by doing

Animal

STEM learns

Interactive sessions

Health check ups

Bigital learning

yellow Rooms have an enduring impact on children from SEDGs. Through our programmes. we not only provide quality education and technical skills but also address the genderrelated constraints that weigh girls down....