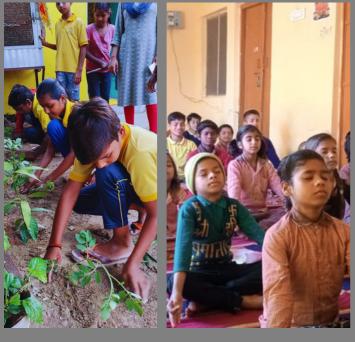

#### **Gurukul SEPEt**

Overall the school children have scored 81% in Internal SEPEt Assessments - considering safe space gurukul, growth mindset, self management and social awareness.

Basketball and Badminton court prepared Tree Plantation in school