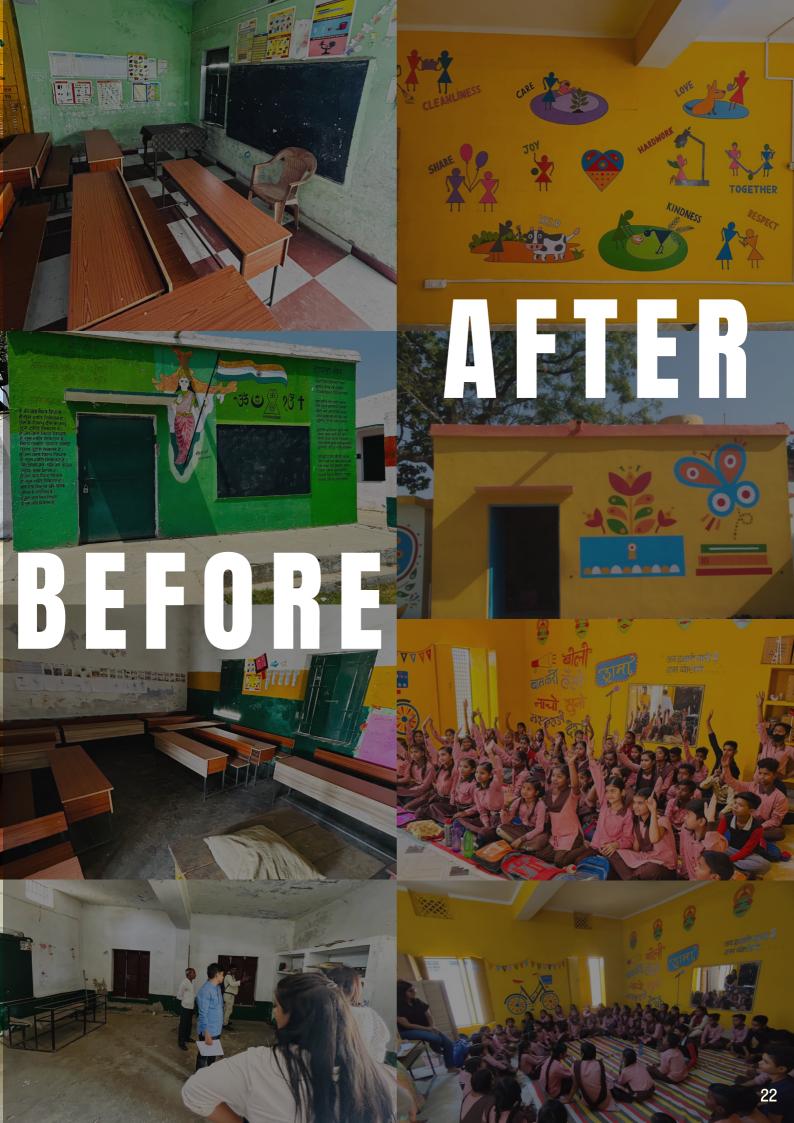

# 7 NEW **YELLOW** ROOMS & 1 **YELLOW SLATES** WERE

STARTED IN

THE

FINANCIAL

**YEAR** 

2022-23

# Yellow SLATES

Science, Languages, Arts, Theatre & Ethics

This year, we have taken our Yellow Rooms model into the government school system of UP. We call this project - Yellow SLATEs. The aim is to improve upon children's foundational literacy & numeracy, digital literacy and communication skills/expressions/confidence while also imparting good moral values and improving their cultural awareness.

Wabtec Corporation has partnered with us and made Yellow SLATEs a part of their CSR initiative - "Caring for Our Communities".

Yellow SLATES location: Govt. school Shahjahanpur and Govt. school Badigaon

#### AESTHETICS OF YELLOW SLATES ROOM

- Painting of classroom
- Aesthetics based on "The Little Book of Lykke" (World Happiness Index)
- Theatre Wall
  - NAITIK Wall value based wall using warli (tribal art)