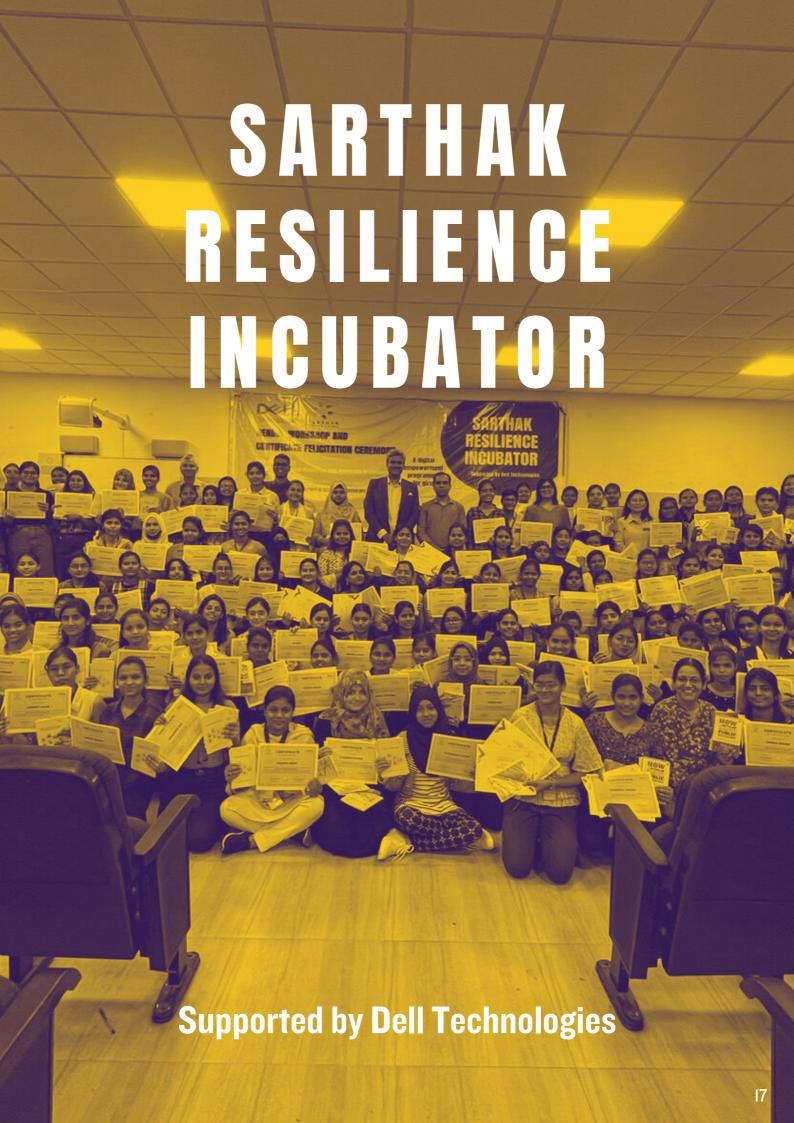

Construction of a new double storied block that contains 5 rooms.

Affiliation of VI -VIII
Standard

New Science Lab & Digital Lab set up

The Sarthak Resilience Incubator project aimed to markedly improve the employability potential and business acumen of girls aged 16 to 21 from the most marginalized backgrounds. The program focused on providing concrete technical skills, industry exposure, and workplace readiness to empower girls in their professional journeys.

The Sarthak Resilience Incubator was dedicated to transforming the lives of marginalized girls, fostering confidence, smartness, and a broader vision of career choices. During the project period, 150 soon-to-graduate girls underwent mindset change and skills training to secure a job. These 150 girls, along with expert trainers, further trained 2250 girls, creating a positive change in communities where girls started to dream about a violence-free, independent, and fulfilled life.