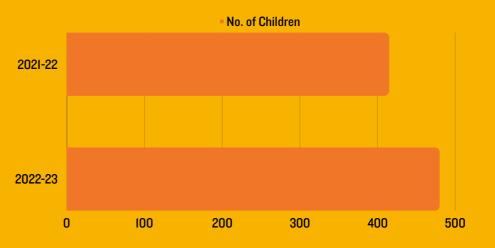

are Educational Excursions** ROUND TABLE INDIA SARTHAK GURUKUL A rural model school

10



Sarthak Gurukul introduces the ethos and approach of Sarthak Yellow Rooms into the formal school structure. Gurukul is a low-fee rural school committed to delivering quality education to children in Sonari and neighbouring villages within the Sitapur district of Uttar Pradesh. Recognizing the absence of suitable educational institutions in the area, initial efforts with children began in 2015, and the school's foundation was established in 2017.

Sarthak Gurukul provides marginalized children from economically disadvantaged rural backgrounds with affordable, equitable, gender-sensitive, well-structured, and digitally supported formal education.

480 Children 32 Villages











# Growing Gurukul



#### **Gurukul STEEAM**



#### **Gurukul SEPEt**

Overall the school children have scored 81% in Internal SEPEt Assessments - considering safe space gurukul, growth mindset, self management and social awareness.

Basketball and Badminton court prepared Tree Plantation in school





Construction of a new double storied block that contains 5 rooms.



Affiliation of VI -VIII
Standard

New Science Lab & Digital Lab set up





The Sarthak Resilience Incubator project aimed to markedly improve the employability potential and business acumen of girls aged 16 to 21 from the most marginalized backgrounds. The program focused on providing concrete technical skills, industry exposure, and workplace readiness to empower girls in their professional journeys.

The Sarthak Resilience Incubator was