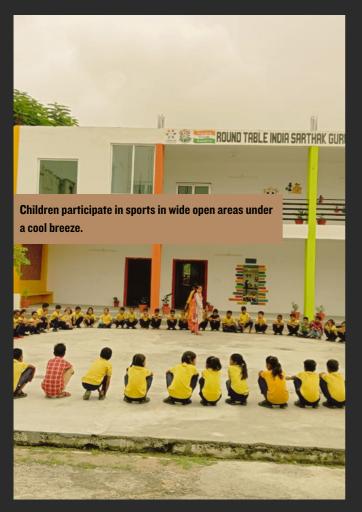

**STEM Lab Digital Lab Everyday Nutrition** Free Uniform and **Counselling School Supplies Gender Neutral** environment **Animal Care Educational Excursions** ROUND TABLE INDIA SARTHAK GURUKUL A rural model school

10

Sarthak Gurukul introduces the ethos and approach of Sarthak Yellow Rooms into the formal school structure. Gurukul is a low-fee rural school committed to delivering quality education to children in Sonari and neighbouring villages within the Sitapur district of Uttar Pradesh. Recognizing the absence of suitable educational institutions in the area, initial efforts with children began in 2015, and the school's foundation was established in 2017.

Sarthak Gurukul provides marginalized children from economically disadvantaged rural backgrounds with affordable, equitable, gender-sensitive, well-structured, and digitally supported formal education.