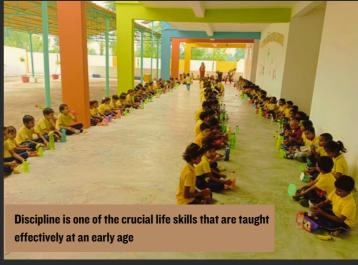

**STEM Lab Digital Lab Everyday Nutrition** Free Uniform and **Counselling School Supplies Gender Neutral** environment **Animal Care Educational Excursions** ROUND TABLE INDIA SARTHAK GURUKUL A rural model school

10

Sarthak Gurukul introduces the ethos and approach of Sarthak Yellow Rooms into the formal school structure. Gurukul is a low-fee rural school committed to delivering quality education to children in Sonari and neighbouring villages within the Sitapur district of Uttar Pradesh. Recognizing the absence of suitable educational institutions in the area, initial efforts with children began in 2015, and the school's foundation was established in 2017.