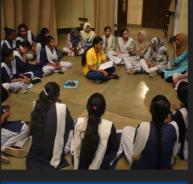

## GENDER WORKSHOPS

Gender Equality is at the very heart of Sarthak. Our in-house gender workshops aim to help the children to harness feminine and masculine energy towards positivity and bring a 'cultural shift' in their communities. Yellow Rooms' comprehensive gender workshops equip children and adolescents with empowering knowledge and right attitude.

Our senior children conducted a gender workshop for the first time ever. They worked hard and delivered it beautifully.

These gender workshops enable our children to examine their own perceptions and ideas and help question and change sexist attitudes.