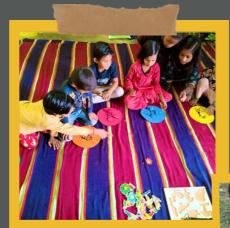

### YELLOW ROOMS

Yellow Rooms are permanent safe spaces right in the heart of a slum. They work with children between the ages of 3 and 21 years and impact their lives through education, skills and value-based learning.

Yellow Rooms function 6 hours a day, 6 days a week all year round. Yellow Rooms is a decades long intervention that is completely free of cost for the children and the community.