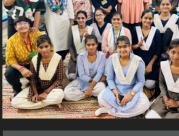

# Yellow SLATES

Science, Languages, Arts, Theatre & Ethics

This year, we have taken our Yellow Rooms model into the government school system of UP. We call this project - Yellow SLATEs. The aim is to improve upon children's foundational literacy & numeracy, digital literacy and communication skills/expressions/confidence while also imparting good moral values and improving their cultural awareness.

Wabtec Corporation has partnered with us and made Yellow SLATEs a part of their CSR initiative - "Caring for Our Communities".

Yellow SLATES location: Govt. school Shahjahanpur and Govt. school Badigaon