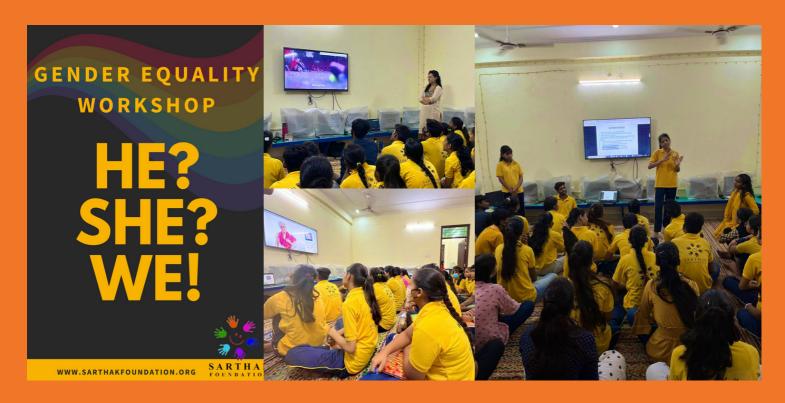

## GENDER WORKSHOPS

Gender Equality is at the very heart of Sarthak. Our in-house gender workshops aim to help the children to harness feminine and masculine energy towards positivity and bring a 'cultural shift' in their communities. Yellow Rooms' comprehensive gender workshops equip children and adolescents with empowering knowledge and right attitude.

Our senior children conducted a gender workshop for the first time ever. They worked hard and delivered it beautifully.

These gender workshops enable our children to examine their own perceptions and ideas and help question and change sexist attitudes.