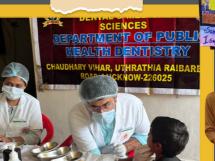

### **SARTHAK SCHOOL INCLUSION**

<u>Top scorer in 10th - Khushi , Ismailganj Yellow Room 84.4%</u> Top scorer in 12th - Neha, Malhaur Yellow Room 88.5%

Our children are scoring 60% or more in their school exams.