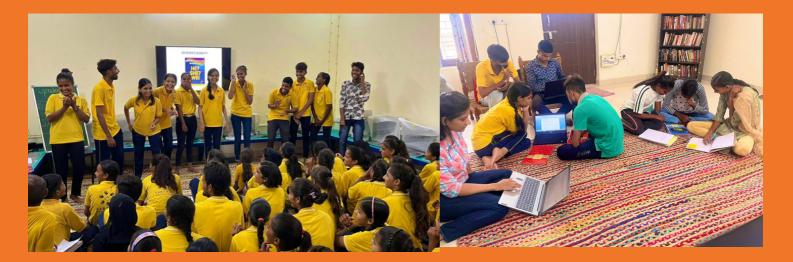

Our senior children conducted a gender workshop for the first time ever. They worked hard and delivered it beautifully.

These gender workshops enable our children to examine their own perceptions and ideas and help question and change sexist attitudes.