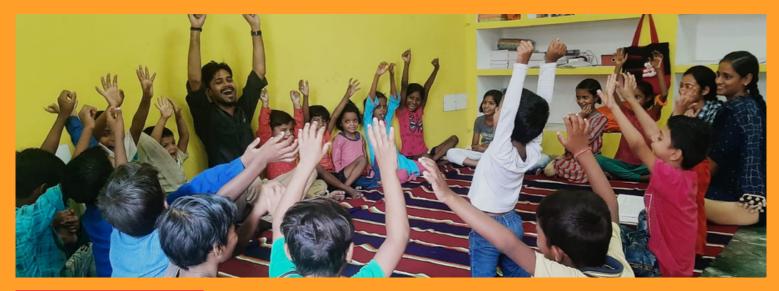

### YELLOW ROOMS

Yellow Rooms are permanent safe spaces right in the heart of a slum. They work with children between the ages of 3 and 21 years and impact their lives through education, skills and value-based learning.

Yellow Rooms function 6 hours a day, 6 days a week all year round. Yellow Rooms is a decades long intervention that is completely free of cost for the children and the community.

#### Yellow Room Programmes: