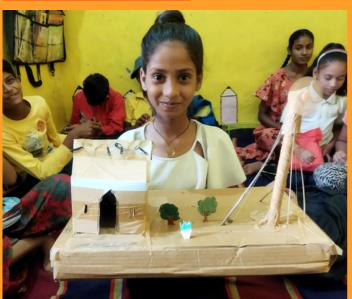

### STEEAM

Science and Technology

**General Awareness** 

Art and Craft and Sports

Linguistic Skills

Numeracy Skills

The STEEAM program focuses on linguistic and numeracy skills, encompassing English, Math, and Science. It employs the Teaching at the Right Levels (TaRL) to Age-Appropriate Learning Levels (AAL) approach. Yellow Room STEEAM promotes creativity, exploration, and a method of thinking that can be applied to solve real-world problems. In FY 2022-23, each child in Sarthak Yellow Rooms underwent 867 learning hours.

### Children of yellow Rooms

Visits

Early childhood learning

Science model

learn by doing

Animal

STEM learns

Interactive sessions