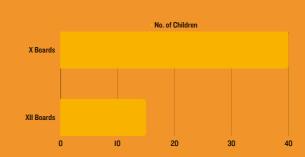

### **SARTHAK SCHOOL INCLUSION**

<u>Top scorer in 10th - Khushi , Ismailganj Yellow Room 84.4%</u> Top scorer in 12th - Neha, Malhaur Yellow Room 88.5%

Our children are scoring 60% or more in their school exams.