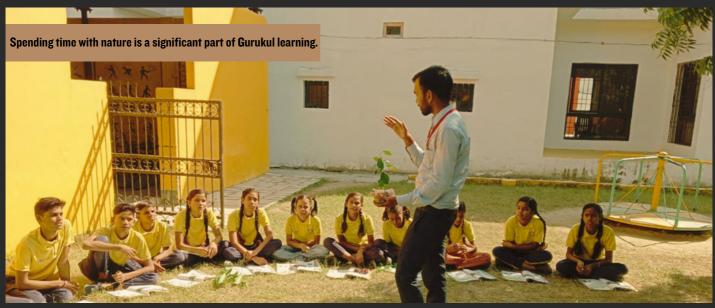

10

Sarthak Gurukul introduces the ethos and approach of Sarthak Yellow Rooms into the formal school structure. Gurukul is a low-fee rural school committed to delivering quality education to children in Sonari and neighbouring villages within the Sitapur district of Uttar Pradesh. Recognizing the absence of suitable educational institutions in the area, initial efforts with children began in 2015, and the school's foundation was established in 2017.

Sarthak Gurukul provides marginalized children from economically disadvantaged rural backgrounds with affordable, equitable, gender-sensitive, well-structured, and digitally supported formal education.