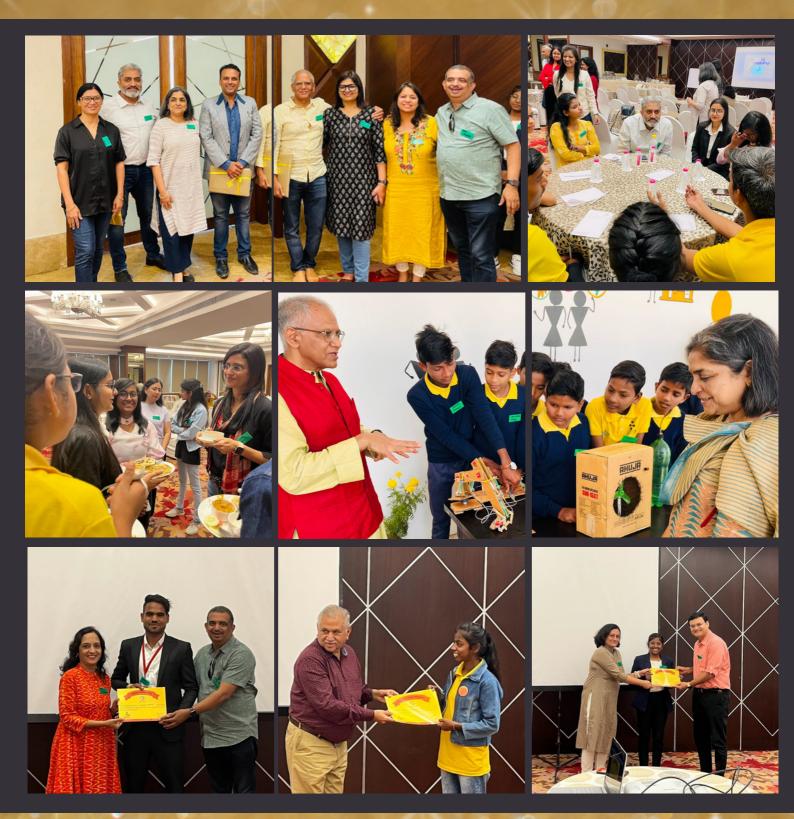

### **Annual Angels' Meet**

A moment of gratitude

Annual Angels' Meet brings together all the cheerleaders of Sarthak who support the cause wholeheartedly. It helps them witness the change that they have brought about in the children by their guidance, support and generosity.