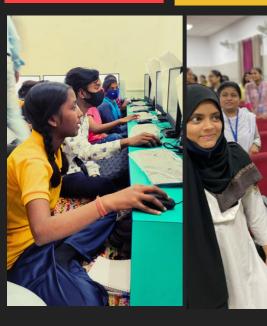

# Yellow SLATES

Science, Languages, Arts, Theatre & Ethics

This year, we have taken our Yellow Rooms model into the government school system of UP. We call this project - Yellow SLATEs. The aim is to improve upon children's foundational literacy & numeracy, digital literacy and communication skills/expressions/confidence while also imparting good moral values and improving their cultural awareness.

Wabtec Corporation has partnered with us and made Yellow SLATEs a part of their CSR initiative - "Caring for Our Communities".

Yellow SLATES location: Govt. school Shahjahanpur and Govt. school Badigaon

#### **DIGITAL LAB**

- Digital Tablets
- 1 Smart TV
- Internet Connection