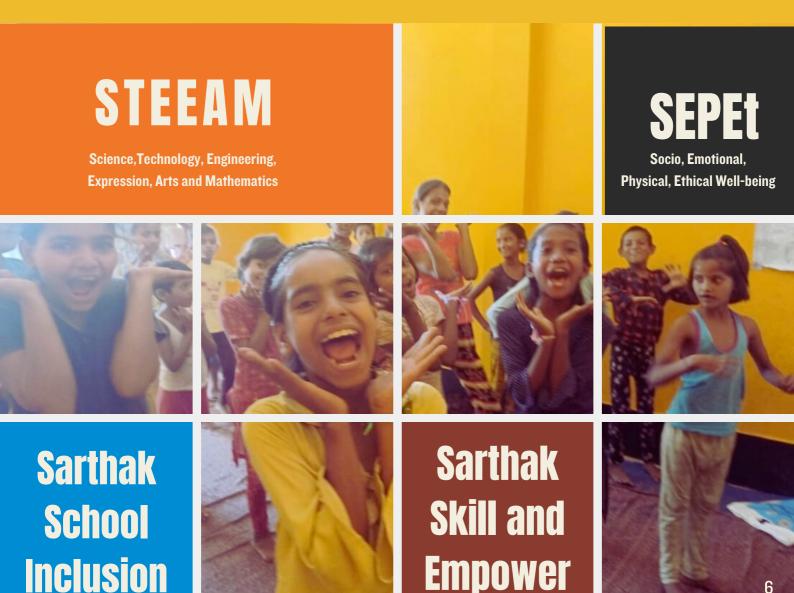

### STEEAM

Science and Technology

**General Awareness** 

Art and Craft and Sports

Linguistic Skills

Numeracy Skills

The STEEAM program focuses on linguistic and numeracy skills, encompassing English, Math, and Science. It employs the Teaching at the Right Levels (TaRL) to Age-Appropriate Learning Levels (AAL) approach. Yellow Room STEEAM promotes creativity, exploration, and a method of thinking that can be applied to solve real-world problems. In FY 2022-23, each child in Sarthak Yellow Rooms underwent 867 learning hours.

## SEPEt

Yoga and Wellness

Nutrition

Workshops

Physical items and ration

Medical support and counselling

Community Interaction

Betterment in physical and mental health of children.

### **SARTHAK SCHOOL INCLUSION**

<u>Top scorer in 10th - Khushi , Ismailganj Yellow Room 84.4%</u> Top scorer in 12th - Neha, Malhaur Yellow Room 88.5%

Our children are scoring 60% or more in their school exams.

# SKILL AND EMPOWER

Offering children access to digital exposure and providing employability skills training.

Corporate Visits Inspire to Aspire

Communication Skills workshops

Mentoring sessions for professional development.