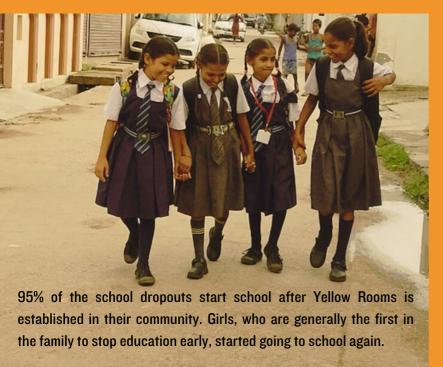

20 Yellow Rooms

56:44

Girls:Boys

6000

Children and 20,400 indirect beneficiaries

95%

School enrolment of out of school children 90% Yellow Rooms

Attendance